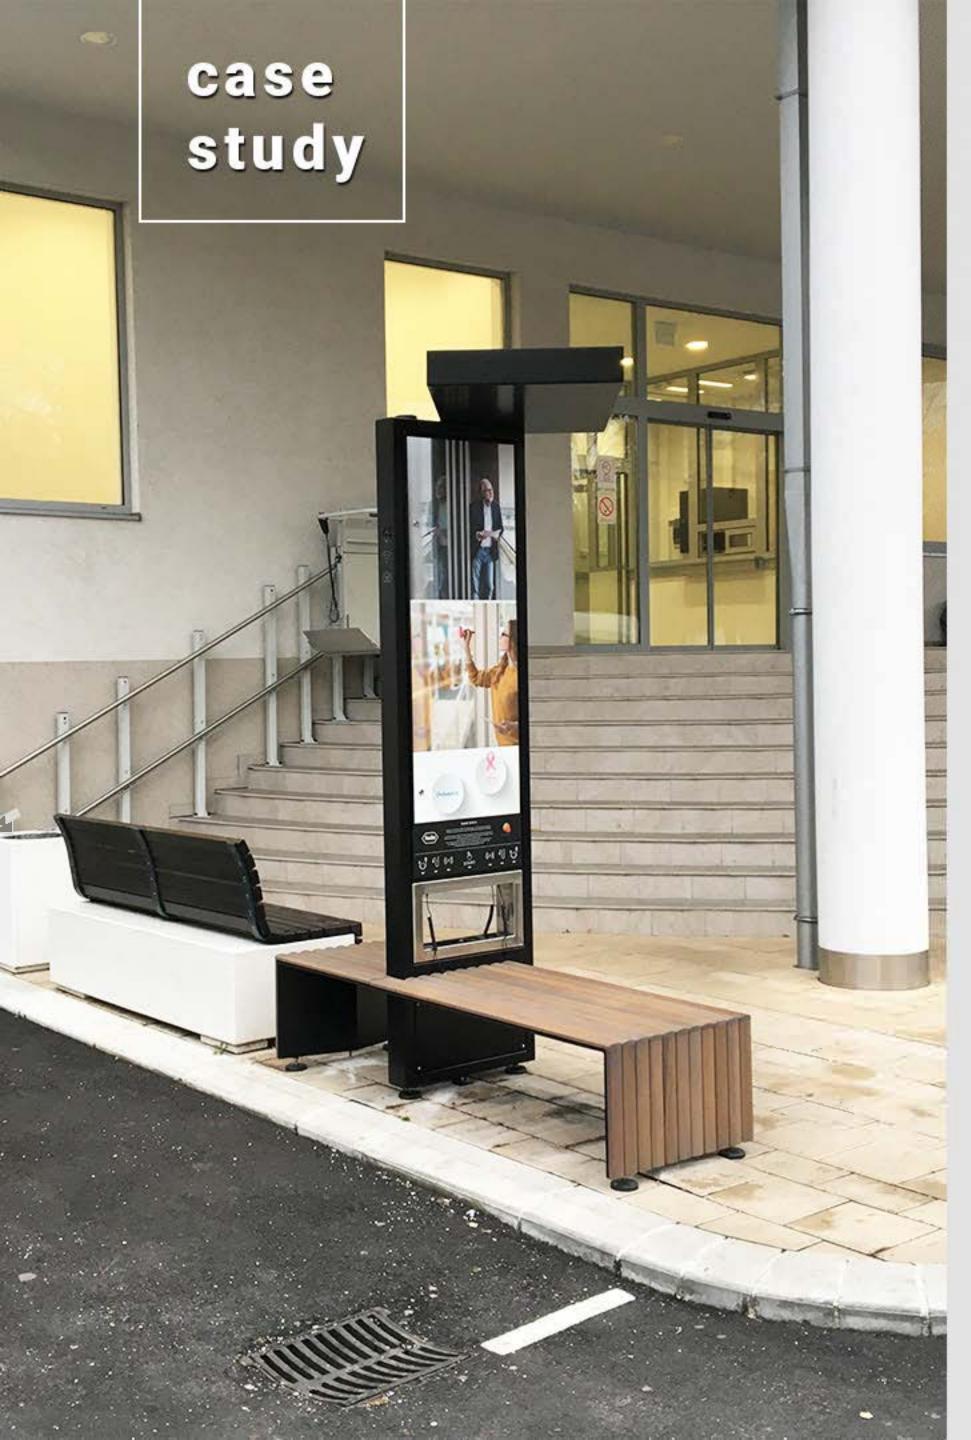

/solution/

Ahead of the World Cancer Day, the Smart Bench was installed in front of the Institute of Oncology and Radiology of Serbia in Belgrade as well as in front of Institute of Oncology of Vojvodina in Sremska Kamenica, as just a beginning of a larger project with plans of further installations across healthcare institutions across Serbia.

Pillars of the Smart Benches enable Roche to raise visibility of its products while WiFi landing page offers a platform for information sharing and deeper connection with patients. Moreover, visitors are provided with a place to recharge while waiting for visiting hours, while those mobile patients have a place to spend their off-room time in a more purposeful way.

"The main purpose of Smart Benches in these healthcare facilities is educational. Through the free internet connection that the benches provide, users can access information portals aimed at the general population. They offer educational content written both by physicians and specialists, as well as by current patients or those who have overcome the disease, thus offering comprehensive insight into the frequent, and serious health problems."